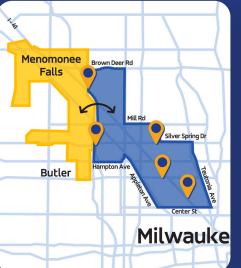

## Where can I go?

FlexRide has 3 Service Zones: North, South and West. You don't have to live in a neighborhood zone, but you have to get to a zone to use FlexRide. See a map of all zones on the following page.

- Ride from the North Neighborhood Zone to jobs in Menomonee Falls and Butler.
- Ride from the South Neighborhood Zone to jobs in Franklin and Oak Creek.
- Ride from the West Neighborhood Zone to jobs in New Berlin.

## North Zone