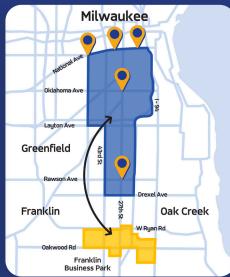

## Where can I go?

FlexRide has 3 Service Zones: North, South and West. You don't have to live in a neighborhood zone, but you have to get to a zone to use FlexRide. See a map of all zones on the following page.

- Ride from the North Neighborhood Zone to jobs in Menomonee Falls and Butler.
- Ride from the South Neighborhood Zone to jobs in Franklin and Oak Creek.
- Ride from the West Neighborhood Zone to jobs in New Berlin.

## South Zone