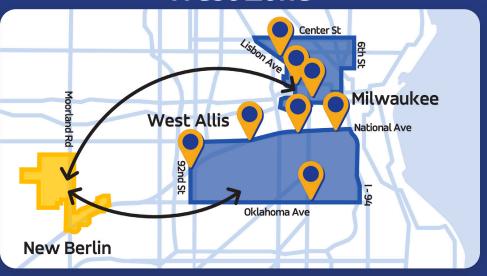

## Where can I go?

FlexRide has 3 Service Zones: North, South and West. You don't have to live in a neighborhood zone, but you have to get to a zone to use FlexRide. See a map of all zones on the following page.

- Ride from the North Neighborhood Zone to jobs in Menomonee Falls and Butler.
- Ride from the South Neighborhood Zone to jobs in Franklin and Oak Creek.
- Ride from the West Neighborhood Zone to jobs in New Berlin.

## **West Zone**

Scan the QR Code to learn more about the transit hub locations for each zone.