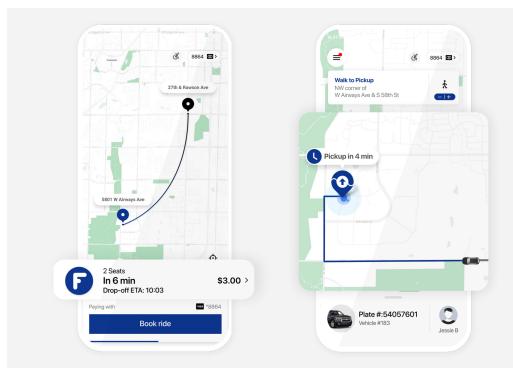

#### 2. Book a ride.

You must travel between a Neighborhood Zone and an Employment Zone to ride. Enter your pickup and drop-off locations, then choose the ride option that works for you. Tap the wheelchair icon in your profile if you need an accessible vehicle.

## 3. Meet your driver.

Check the app to find exactly where to meet the vehicle. FlexRide uses "Virtual Bus Stops"— pickup and drop-off points usually 1-2 blocks from the exact address you requested. This cuts down on detours and shortens your overall journey time.